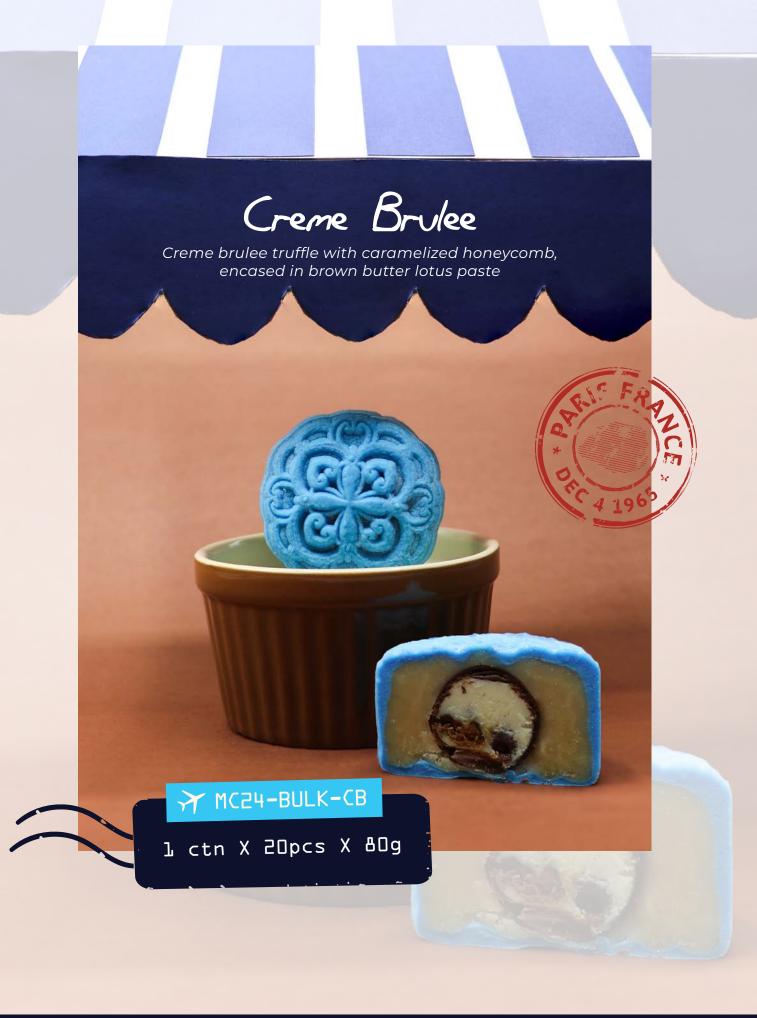

### Take flight with soft, chewy, mochi snowskin

Welcome aboard with our brand new mould design, and 8 new flavours inspired by cultures around the world!

Logo Customization is available!

Baileys

MC24-BULK-BL

l ctn X 20pcs X 80g

Lychee Martini Champagne

₩ MC24-BULK-CP

l ctn X 20pcs X 80g