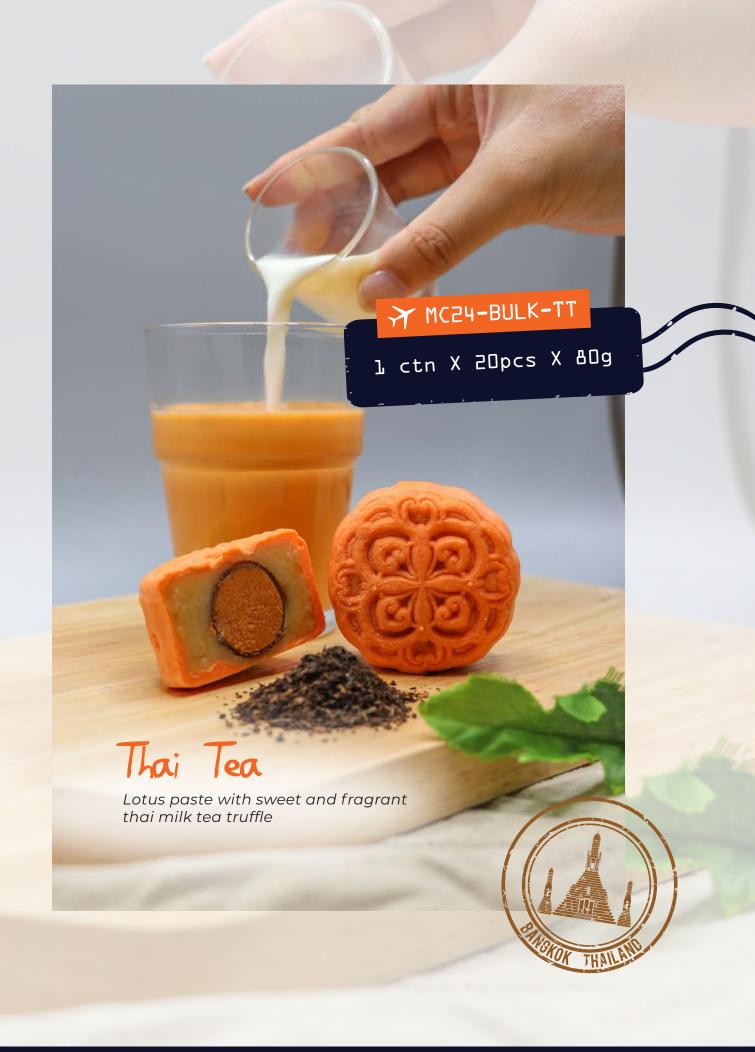

### Take flight with soft, chewy, mochi snowskin

Welcome aboard with our brand new mould design, and 8 new flavours inspired by cultures around the world!

Logo Customization is available!

Baileys

MC24-BULK-BL