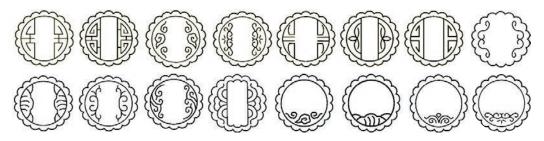

### Create your very own flight of mooncakes!

Let your gifts shine with a custom-made mooncake mould. Perfect for retail and corporate gifting.

### 16 mould designs to choose from

Send in your logo for fitting!

Additional charge per logo\*

One-time fee

\*Additional lead time of 10 working days.

MOQ: 100pcs of mooncake (applies to both bulk and gift sets)