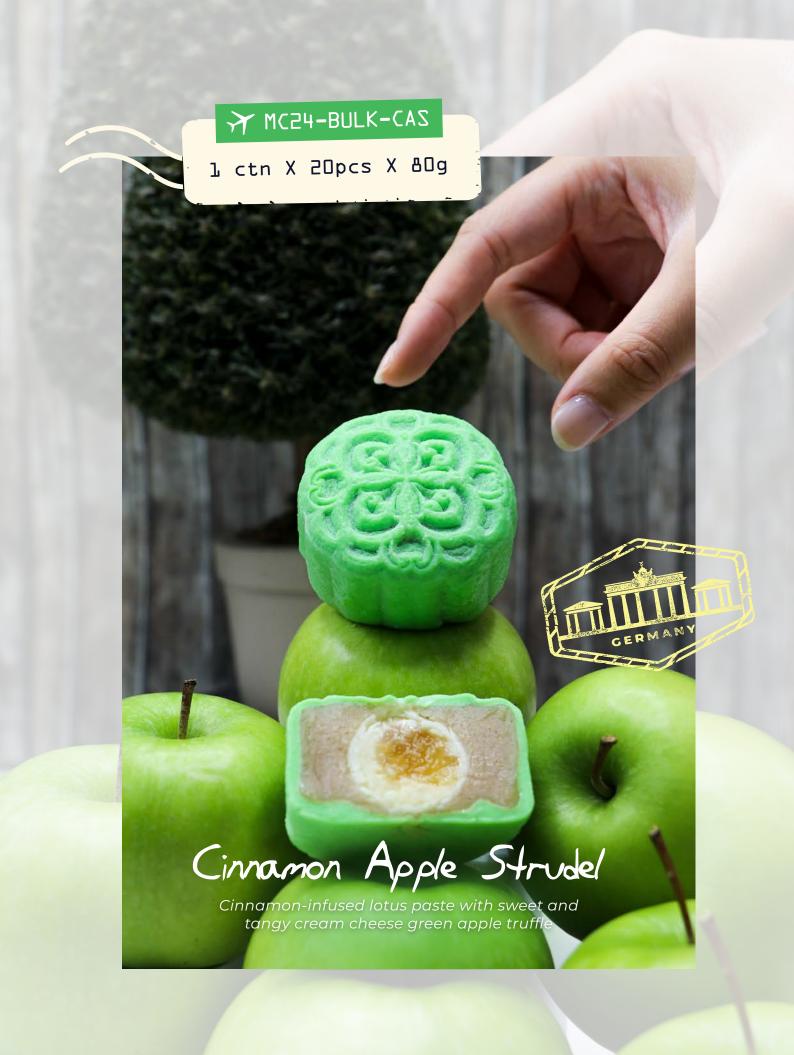

### Take flight with soft, chewy, mochi snowskin

Welcome aboard with our brand new mould design, and 8 new flavours inspired by cultures around the world!

Logo Customization is available!

Baileys

MC24-BULK-BL