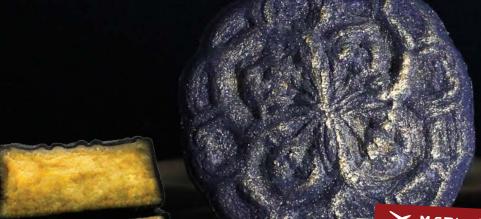

### It's durian on First Class!

Biteful of luscious Mao Shan Wang pulp wrapped in a delicate layer of snowskin. Sinfully delicious!

# 100% Mao Shan Wang

★ WC54-BNFK-W2M

l ctn X 20pcs X 80g

Fully Mao Shan Wang filling

\*Includes reusable felt bag & gift tag

(8pcs)

\*Includes paper bag

(8pcs)