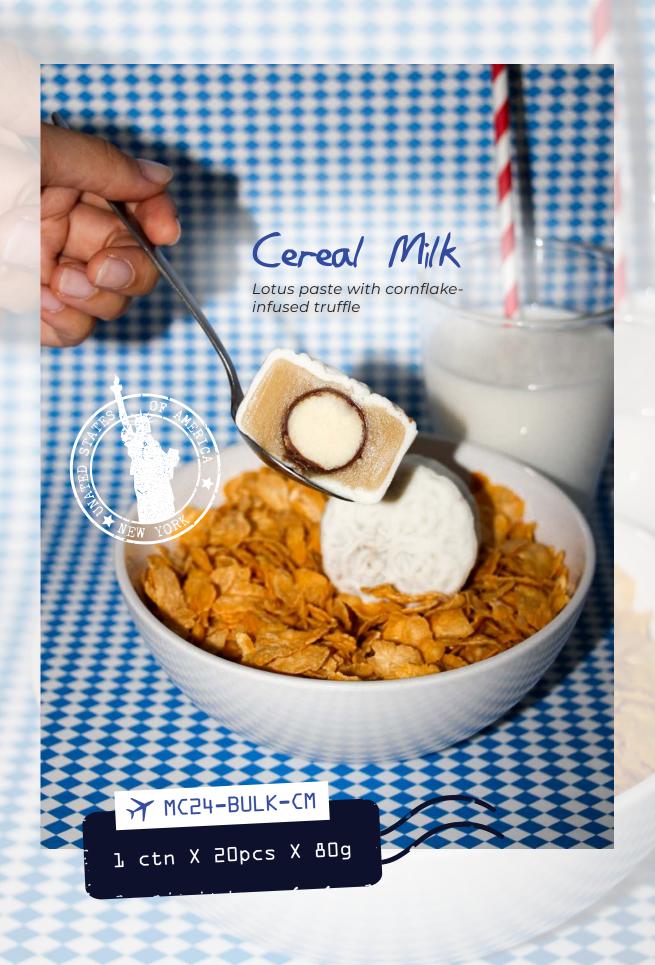

### Take flight with soft, chewy, mochi snowskin

Welcome aboard with our brand new mould design, and 8 new flavours inspired by cultures around the world!

Logo Customization is available!

Baileys

MC24-BULK-BL