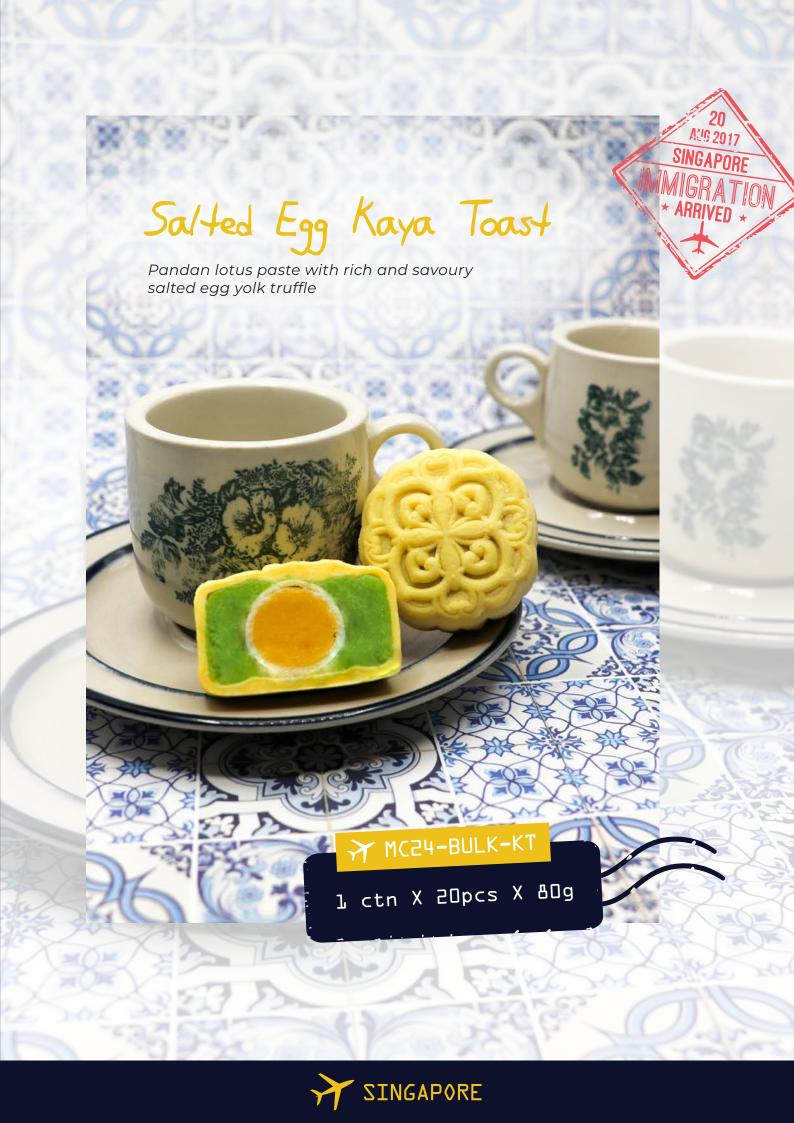

### Take flight with soft, chewy, mochi snowskin

Welcome aboard with our brand new mould design, and 8 new flavours inspired by cultures around the world!

Logo Customization is available!

Baileys

MC24-BULK-BL