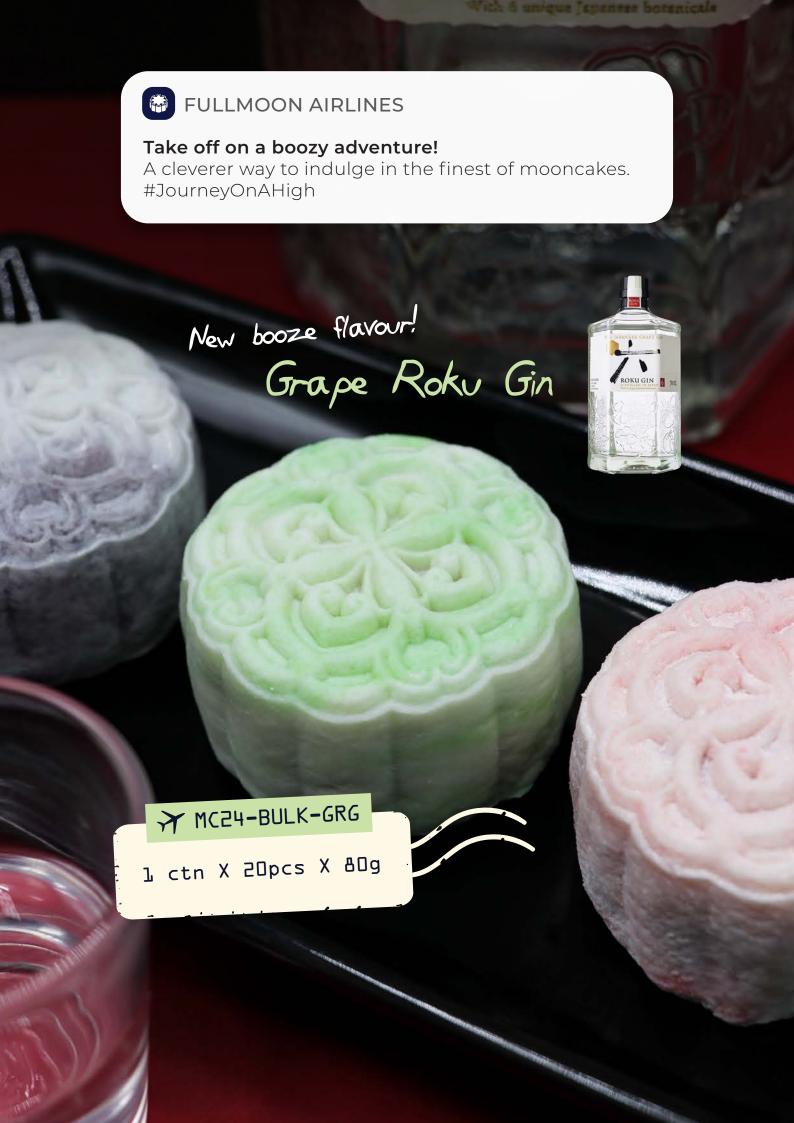

### Take flight with soft, chewy, mochi snowskin

Welcome aboard with our brand new mould design, and 8 new flavours inspired by cultures around the world!

Logo Customization is available!

Baileys

MC24-BULK-BL

l ctn X 20pcs X 80g

Lychee Martini Champagne

₩ MC24-BULK-CP

l ctn X 20pcs X 80g