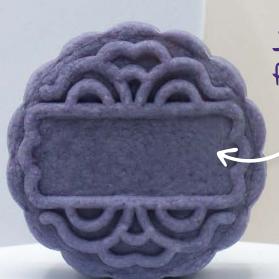

### Take flight with soft, chewy, mochi snowskin

Welcome aboard with our brand new mould design, and 8 new flavours inspired by cultures around the world!

Logo Customization is available!

Baileys

MC24-BULK-BL

### Create your very own flight of mooncakes!

Let your gifts shine with a custom-made mooncake mould. Perfect for retail and corporate gifting.