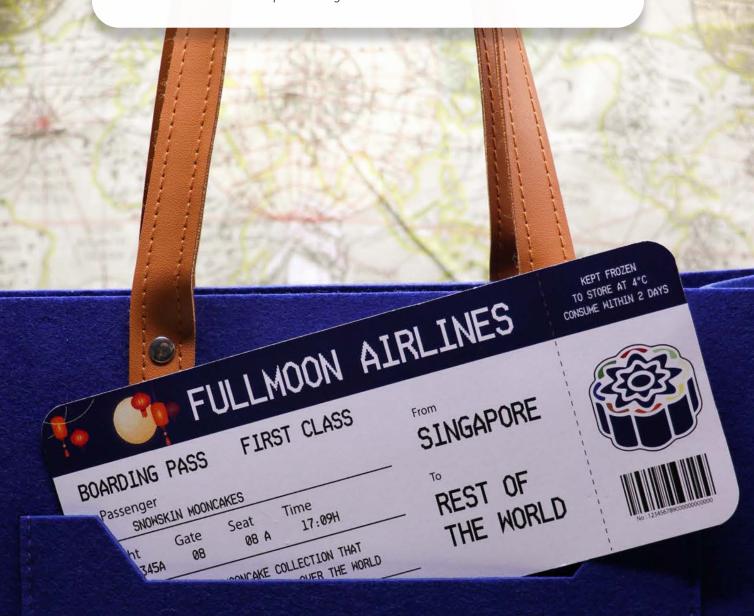

### FULLMOON AIRLINES

Ready for takeoff? Give your tastebuds a trip around the world this Mid-Autumn!

70 CONS

### Take flight with soft, chewy, mochi snowskin

Welcome aboard with our brand new mould design, and 8 new flavours inspired by cultures around the world!

Logo Customization is available!

Baileys

MC24-BULK-BL