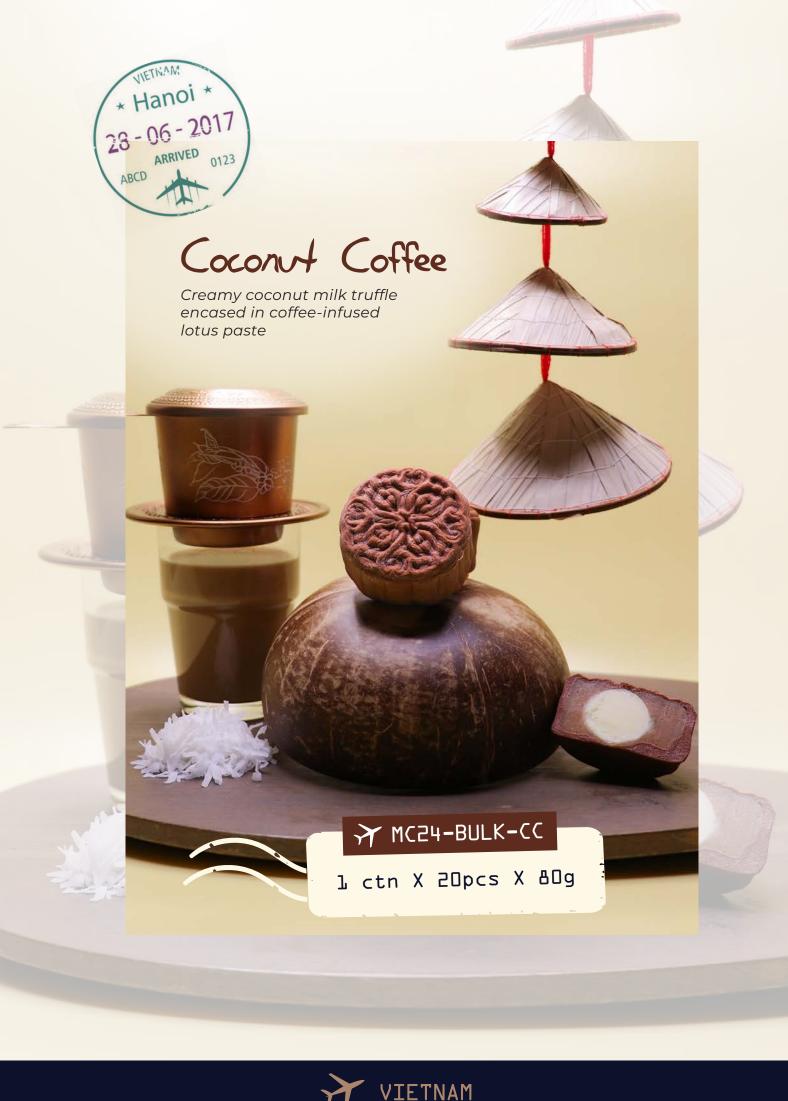

### Take flight with soft, chewy, mochi snowskin

Welcome aboard with our brand new mould design, and 8 new flavours inspired by cultures around the world!

Logo Customization is available!

Baileys

MC24-BULK-BL