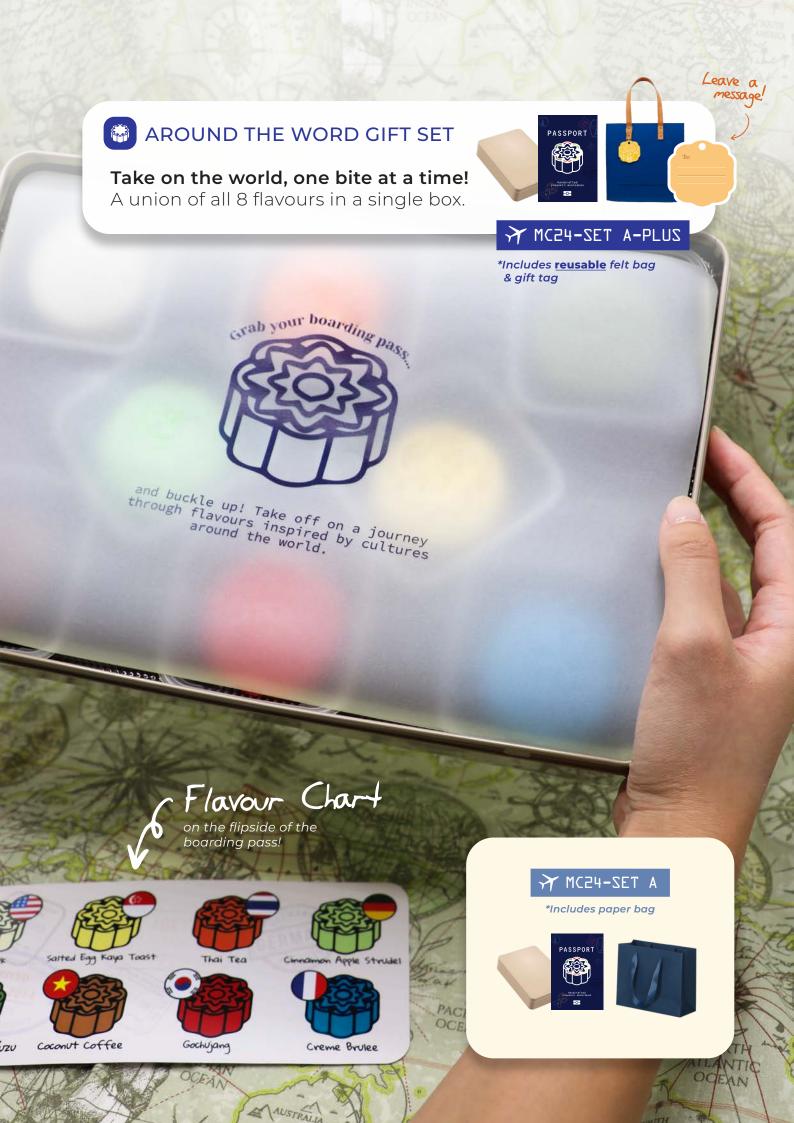

### **BOOZE UP GIFT SET**

### Raise a toast to togetherness

Share the boozy happiness with our set of 8! (4 flavours x 2pcs ea)

\*Includes <u>reusable</u> felt bag & gift tag

TRAVEL

\*Includes paper bag