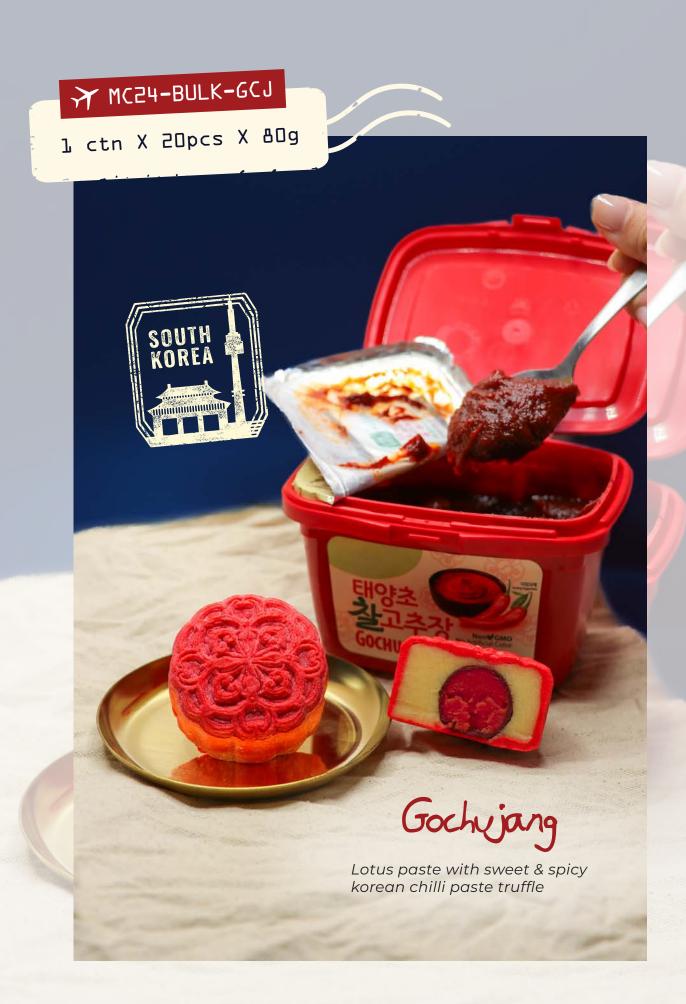

### Take flight with soft, chewy, mochi snowskin

Welcome aboard with our brand new mould design, and 8 new flavours inspired by cultures around the world!

Logo Customization is available!

Baileys

MC24-BULK-BL