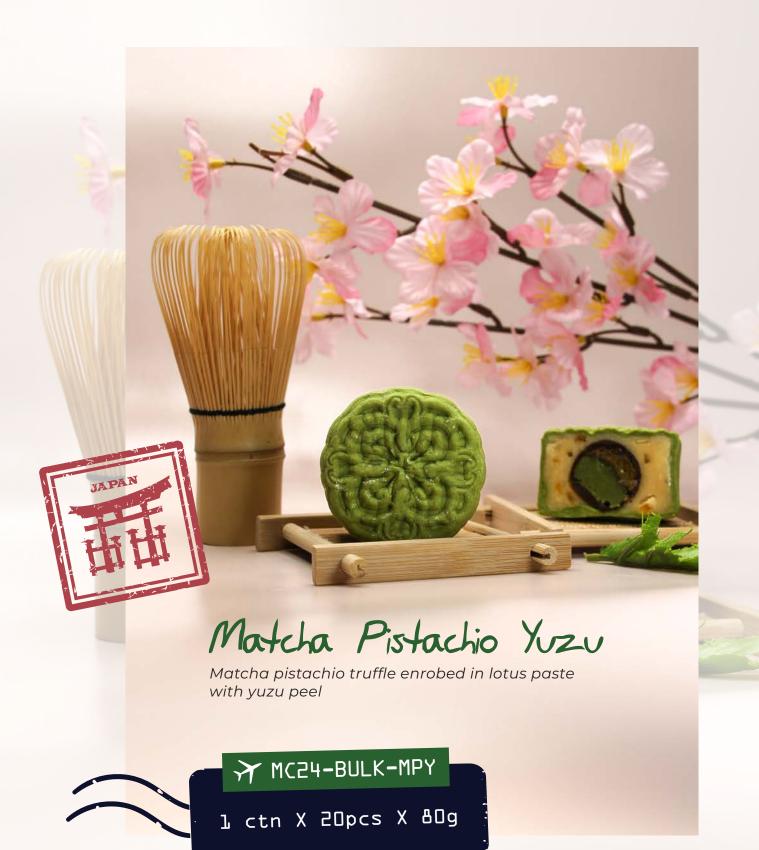

### Take flight with soft, chewy, mochi snowskin

Welcome aboard with our brand new mould design, and 8 new flavours inspired by cultures around the world!

Logo Customization is available!

Baileys

MC24-BULK-BL